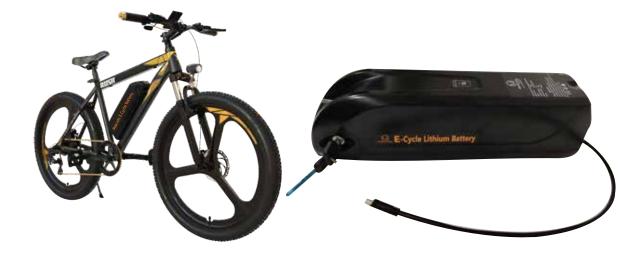

## **E-CYCLE BATTERY**

| Application | Battery Model | Cell Type      | Battery Capacity | Wh  | Case Dimension<br>(LxWxH) mm | Weight |
|-------------|---------------|----------------|------------------|-----|------------------------------|--------|
| E-Cycle     | MEILEC36014   | Li-ion Battery | 36V-7.5AH        | 504 | 361x90x92                    | 4 Kg   |
| E-Cycle     | MEILEC36018   | Li-ion Battery | 36V-10AH         | 648 | 361x90x92                    | 5 Kg   |
| E-Cycle     | MEILEC36022   | Li-ion Battery | 36V-15AH         | 792 | 361x90x92                    | 7 Kg   |