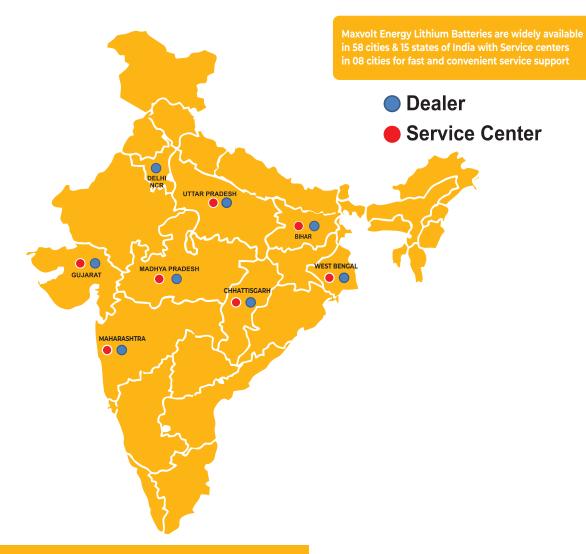

# **Company Distribution & Service Center Locations:**

| S. No | State          | Cities    | Numbers |
|-------|----------------|-----------|---------|
| 1.    | Uttar Pradesh  | Lucknow   | 01      |
| 2.    | Delhi NCR      | Delhi     | 01      |
| 3.    | Bihar          | Patna     | 01      |
| 4.    | Madhya Pradesh | Indore    | 01      |
| 5.    | Gujarat        | Ahmedabad | 01      |
| 6.    | Maharashtra    | Mumbai    | 01      |
| 7.    | Chhattisgarh   | Raipur    | 01      |
| 8.    | West Bengal    | Kolkata   | 01      |