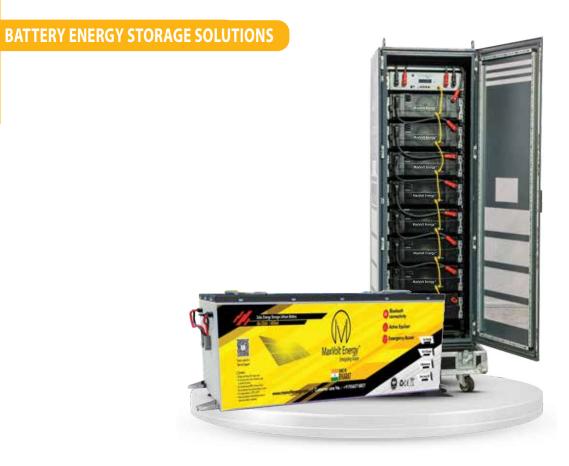

80% Lighter than Acid **Batteries** 

Takes 80% Lesser space than Acid Batteries

Long Life upto 4 yrs

Zero pollution 100% Eco Friendly

| Application                                      | Cell Type | Battery Capacity | Battery Model | Wh            |
|--------------------------------------------------|-----------|------------------|---------------|---------------|
| Solar / Inverter / UPS /<br>Power Backup Systems | LFP       | 12V To 480V      | Customizable  | 86Ah To 500Ah |