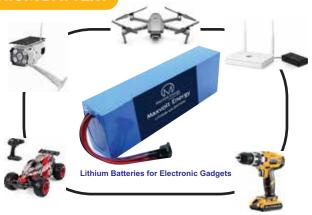

# **ELECTRONIC GADGETS LITHIUM BATTERY**

| Application                                                                  | Cell Type | Battery Capacity | Wh                  | Case Dimension<br>(LxWxH) |
|------------------------------------------------------------------------------|-----------|------------------|---------------------|---------------------------|
| Drones, Medical Equipement,<br>Power tools, Router,<br>CCTV camera, Toys etc | LITHIUM   | 3.7V to 12V      | 1000mah to 10000mah | Customizable              |