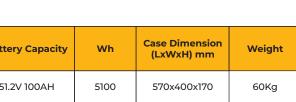

#### **Application Battery Model** Cell Type **Battery Capacity** MEILRE51100 LFP Battery 51.2V 100AH E-Rickshaw E-Rickshaw MEILRE51150 LFP Battery 51.2V 150AH 7650 570x400x240 75Kg E-Rickshaw MEILRE51200 LFP Battery 51.2V 200AH 10200 990x400x170 100Kg